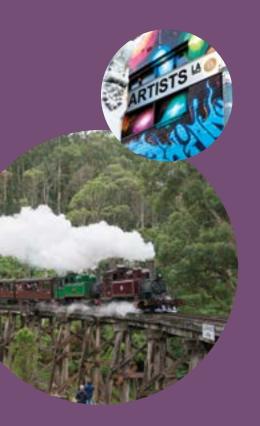

#### Melbourne

3 nights

Deposit: \$500

- Broncos Vs Storm NRL Match
- Melbourne Street Art walking tour
- Puffing Billy Steam Train
- Dandenong ranges
- Devonshire Morning Tea
- Includes roundtrip airfare from Brisbane
- Arrive early to experience Mount Buller's Winter Wonderland and make this a 6 night holiday – call for a quote